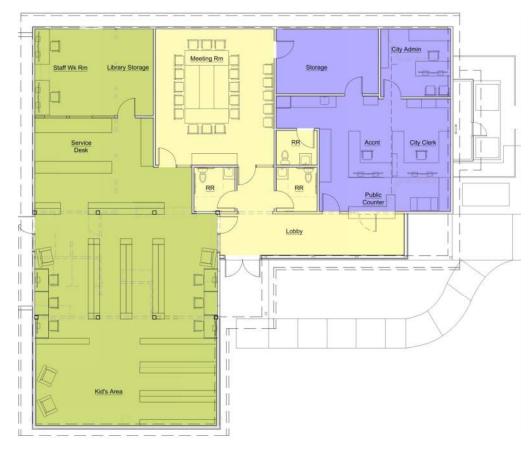

# **Concept Design Option 5b**

3,758 sf

Improvements beyond 2b

- Covered walkway infill.
- Upgraded HVAC units.
- Relocated elec. service.
- New fire sprinklers
- Enhanced security system.
- Additional sidewalk.
- New pavement, all lot.