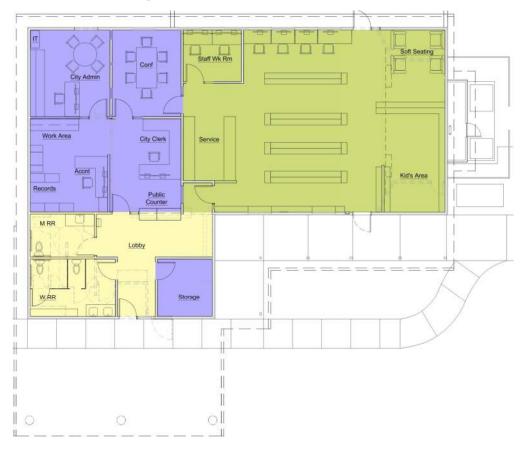

## **Concept Design Option 1b**

2,880 sf

### Improvements

- New entrance door.
- New windows.
- New flooring throughout.
- New paint interior and ext.
- Revise some ductwork.
- Replace 50% of lights.
- Minor security system.
- Exterior accessible route.