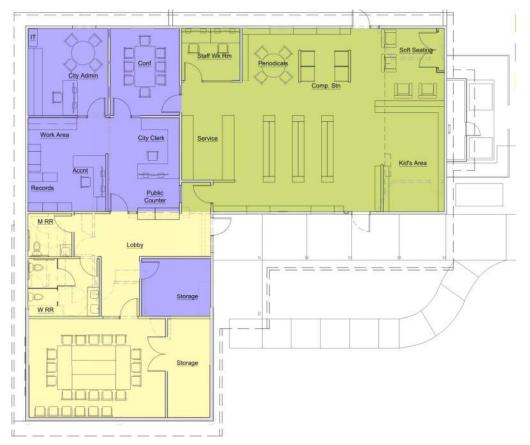

### **Concept Design Option 2b**

3,456 sf

### Improvements beyond 1b

- Carport infill.
- Revise all ductwork.
- New HVAC units.
- Upgraded elec. service.
- Replace all lights.
- New fire alarm system.
- Upgraded security system.
- Additional sidewalk.
- New pavement, north lot.