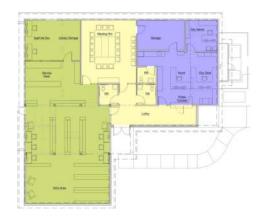

## **Concept Design Option 2b**

3,456 sf

#### **Concept Design Option 2b**

3,456 sf

#### Improvements beyond 1b

- Carport infill.
- Revise all ductwork.
- New HVAC units.
- Upgraded elec. service.
- Replace all lights.
- New fire alarm system.
- Upgraded security system.
- Additional sidewalk.
- New pavement, north lot.