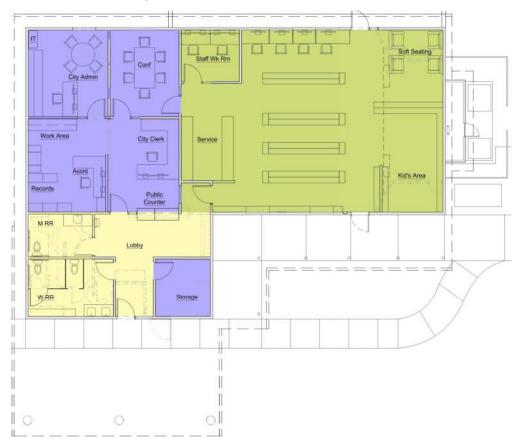

## **Concept Design Option 2b**

3,456 sf

#### **Concept Design Option 2b**

3,456 sf

#### Improvements beyond 1b

- Carport infill.
- Revise all ductwork.
- New HVAC units.
- Upgraded elec. service.
- Replace all lights.
- New fire alarm system.
- Upgraded security system.
- Additional sidewalk.
- New pavement, north lot.