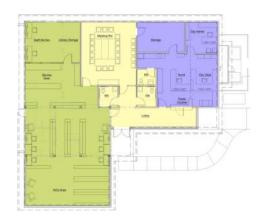

## **Concept Design Option 5b**

3,758 sf

#### **Concept Design Option 5b**

3,758 sf

Improvements beyond 2b

- Covered walkway infill.
- Upgraded HVAC units.
- Relocated elec. service.
- New fire sprinklers
- Enhanced security system.
- Additional sidewalk.
- New pavement, all lot.