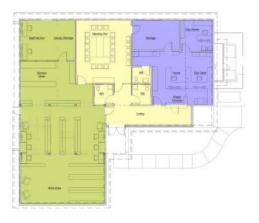

## **Concept Design Option 1b**

2,880 sf

#### **Concept Design Option 1b**

2,880 sf

#### Improvements

- New entrance door.
- New windows.
- New flooring throughout.
- New paint interior and ext.
- Revise some ductwork.
- Replace 50% of lights.
- Minor security system.
- Exterior accessible route.