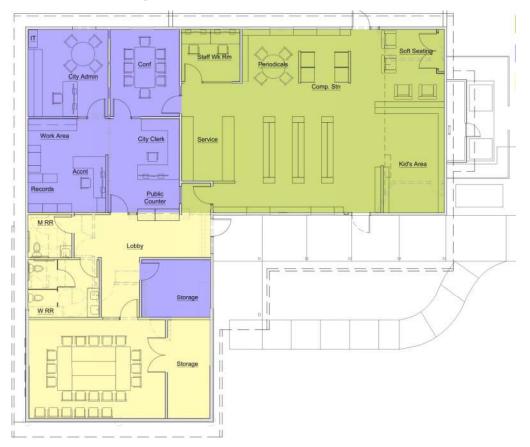

## **Concept Design Option 5b**

3,758 sf

#### **Concept Design Option 5b**

3,758 sf

Improvements beyond 2b

- Covered walkway infill.
- Upgraded HVAC units.
- Relocated elec. service.
- New fire sprinklers
- Enhanced security system.
- Additional sidewalk.
- New pavement, all lot.