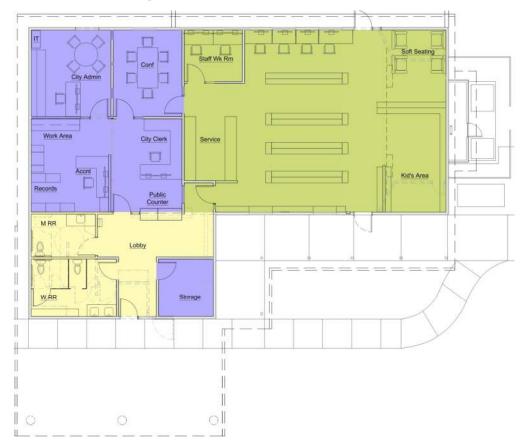

## **Concept Design Option 1b**

2,880 sf

#### **Concept Design Option 1b**

2,880 sf

#### Improvements

- New entrance door.
- New windows.
- New flooring throughout.
- New paint interior and ext.
- Revise some ductwork.
- Replace 50% of lights.
- Minor security system.
- Exterior accessible route.