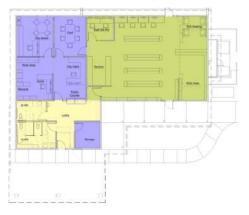

## **Concept Design Option 2b**

3,456 sf

#### **Concept Design Option 2b**

3,456 sf

#### Improvements beyond 1b

- Carport infill.
- Revise all ductwork.
- New HVAC units.
- Upgraded elec. service.
- Replace all lights.
- New fire alarm system.
- Upgraded security system.
- Additional sidewalk.
- New pavement, north lot.