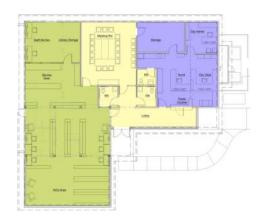

## **Concept Design Option 1b**

2,880 sf

#### **Concept Design Option 1b**

2,880 sf

#### Improvements

- New entrance door.
- New windows.
- New flooring throughout.
- New paint interior and ext.
- Revise some ductwork.
- Replace 50% of lights.
- Minor security system.
- Exterior accessible route.