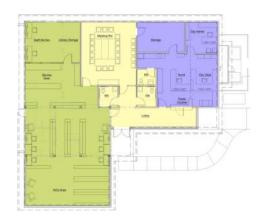

## **Concept Design Option 2b**

3,456 sf

#### **Concept Design Option 2b**

3,456 sf

#### Improvements beyond 1b

- Carport infill.
- Revise all ductwork.
- New HVAC units.
- Upgraded elec. service.
- Replace all lights.
- New fire alarm system.
- Upgraded security system.
- Additional sidewalk.
- New pavement, north lot.