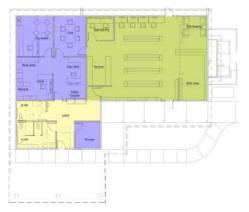

## **Concept Design Option 5b**

3,758 sf

#### **Concept Design Option 5b**

3,758 sf

Improvements beyond 2b

- Covered walkway infill.
- Upgraded HVAC units.
- Relocated elec. service.
- New fire sprinklers
- Enhanced security system.
- Additional sidewalk.
- New pavement, all lot.