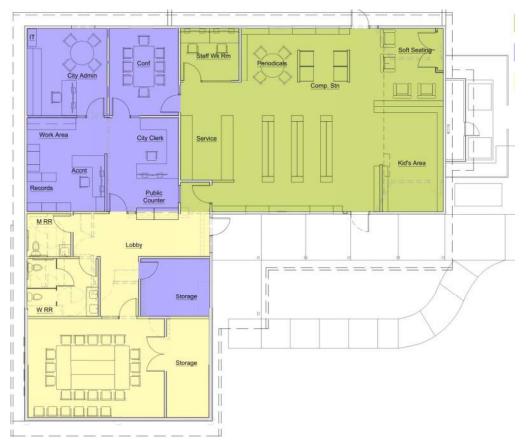

## **Concept Design Option 1b**

2,880 sf

#### **Concept Design Option 1b**

2,880 sf

#### Improvements

- New entrance door.
- New windows.
- New flooring throughout.
- New paint interior and ext.
- Revise some ductwork.
- Replace 50% of lights.
- Minor security system.
- Exterior accessible route.