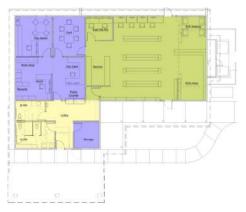

## **Concept Design Option 5b**

3,758 sf

#### **Concept Design Option 5b**

3,758 sf

Improvements beyond 2b

- Covered walkway infill.
- Upgraded HVAC units.
- Relocated elec. service.
- New fire sprinklers
- Enhanced security system.
- Additional sidewalk.
- New pavement, all lot.