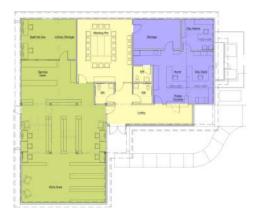

## **Concept Design Option 1b**

2,880 sf

#### **Concept Design Option 1b**

2,880 sf

#### Improvements

- New entrance door.
- New windows.
- New flooring throughout.
- New paint interior and ext.
- Revise some ductwork.
- Replace 50% of lights.
- Minor security system.
- Exterior accessible route.