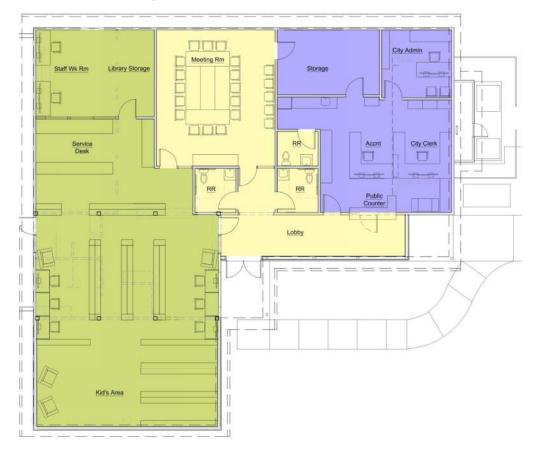

## **Concept Design Option 5b**

3,758 sf

#### **Concept Design Option 5b**

3,758 sf

Improvements beyond 2b

- Covered walkway infill.
- Upgraded HVAC units.
- Relocated elec. service.
- New fire sprinklers
- Enhanced security system.
- Additional sidewalk.
- New pavement, all lot.