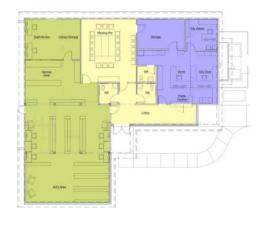

## **Concept Design Option 5b**

3,758 sf

#### **Concept Design Option 5b**

3,758 sf

Improvements beyond 2b

- Covered walkway infill.
- Upgraded HVAC units.
- Relocated elec. service.
- New fire sprinklers
- Enhanced security system.
- Additional sidewalk.
- New pavement, all lot.