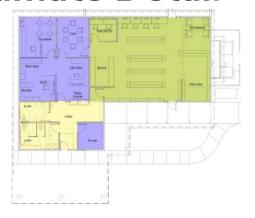

## **Concept Design Option 1b**

2,880 sf

#### **Concept Design Option 1b**

2,880 sf

#### Improvements

- New entrance door.
- New windows.
- New flooring throughout.
- New paint interior and ext.
- Revise some ductwork.
- Replace 50% of lights.
- Minor security system.
- Exterior accessible route.