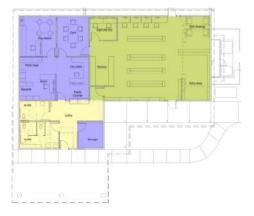

## **Concept Design Option 2b**

3,456 sf

#### **Concept Design Option 2b**

3,456 sf

#### Improvements beyond 1b

- Carport infill.
- Revise all ductwork.
- New HVAC units.
- Upgraded elec. service.
- Replace all lights.
- New fire alarm system.
- Upgraded security system.
- Additional sidewalk.
- New pavement, north lot.