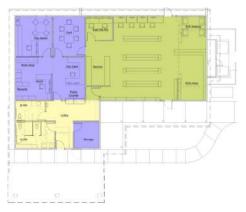

|  |  |
| • Furniture                          | See Other Project Costs for FFE Budget |           |           |  |  |











Option 1b

Division 21 – Fire Suppression \$0

Option 2b

\$0

Option 5b

\$86,112











Option 1b

\$7,176

Option 2b

\$33,311

Option 5b

\$38,885



Division 22 - Plumbing









|                                        | Option 1b | Option 2b | Option 5b |
|----------------------------------------|-----------|-----------|-----------|
| Division 22 - HVAC                     |           |           |           |
| <ul> <li>Ductwork</li> </ul>           | \$14,352  | \$43,056  | \$43,056  |
| <ul> <li>Package Heat Pumps</li> </ul> | \$0       | \$86,112  | \$114,816 |
| Restroom Exhaust                       | \$5,741   | \$5,741   | \$8,611   |











|                                        | Option 1b | Option 2b | Option 5b |
|----------------------------------------|-----------|-----------|-----------|
| Division 23 - Electrical               |           |           |           |
| Electrical Service                     | \$0       | \$21,528  | \$28,704  |
| <ul> <li>Power Distribution</li> </ul> | \$14,926  | \$30,139  | \$48,797  |
| Building Lighting                      | \$20,810  | \$50,232  | \$64,584  |
| Site Lighting                          | \$0       | \$5,023   | \$7,176   |











Option 1b

\$ 3,588

Option 2b

\$17,222

Option 5b

\$28,704



Division 27 – Comm









|                              | Option 1b  | Option 2b | Option 5b |
|------------------------------|------------|-----------|----------