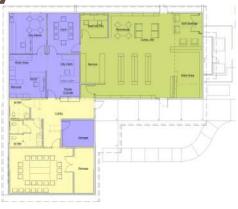

## **Concept Design Option 1b**

2,880 sf

#### **Concept Design Option 1b**

2,880 sf

#### Improvements

- New entrance door.
- New windows.
- New flooring throughout.
- New paint interior and ext.
- Revise some ductwork.
- Replace 50% of lights.
- Minor security system.
- Exterior accessible route.