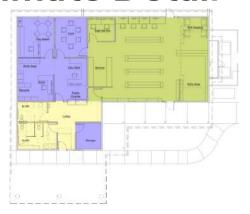

## **Concept Design Option 5b**

3,758 sf

#### **Concept Design Option 5b**

3,758 sf

Improvements beyond 2b

- Covered walkway infill.
- Upgraded HVAC units.
- Relocated elec. service.
- New fire sprinklers
- Enhanced security system.
- Additional sidewalk.
- New pavement, all lot.