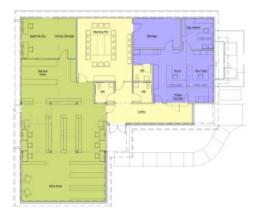

## **Concept Design Option 5b**

3,758 sf

#### **Concept Design Option 5b**

3,758 sf

Improvements beyond 2b

- Covered walkway infill.
- Upgraded HVAC units.
- Relocated elec. service.
- New fire sprinklers
- Enhanced security system.
- Additional sidewalk.
- New pavement, all lot.