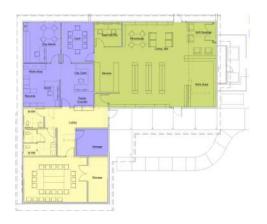

## **Concept Design Option 1b**

2,880 sf

#### **Concept Design Option 1b**

2,880 sf

#### Improvements

- New entrance door.
- New windows.
- New flooring throughout.
- New paint interior and ext.
- Revise some ductwork.
- Replace 50% of lights.
- Minor security system.
- Exterior accessible route.