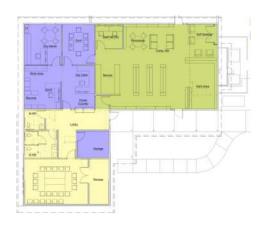

## **Concept Design Option 1b**

2,880 sf

#### **Concept Design Option 1b**

2,880 sf

#### Improvements

- New entrance door.
- New windows.
- New flooring throughout.
- New paint interior and ext.
- Revise some ductwork.
- Replace 50% of lights.
- Minor security system.
- Exterior accessible route.