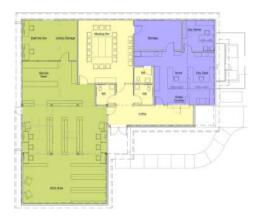

## **Concept Design Option 2b**

3,456 sf

#### **Concept Design Option 2b**

3,456 sf

#### Improvements beyond 1b

- Carport infill.
- Revise all ductwork.
- New HVAC units.
- Upgraded elec. service.
- Replace all lights.
- New fire alarm system.
- Upgraded security system.
- Additional sidewalk.
- New pavement, north lot.