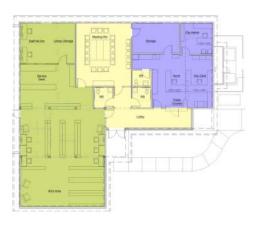

## **Concept Design Option 5b**

3,758 sf

#### **Concept Design Option 5b**

3,758 sf

Improvements beyond 2b

- Covered walkway infill.
- Upgraded HVAC units.
- Relocated elec. service.
- New fire sprinklers
- Enhanced security system.
- Additional sidewalk.
- New pavement, all lot.