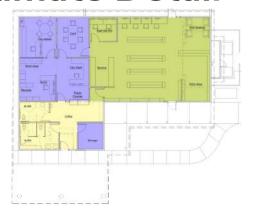

## **Concept Design Option 2b**

3,456 sf

#### **Concept Design Option 2b**

3,456 sf

#### Improvements beyond 1b

- Carport infill.
- Revise all ductwork.
- New HVAC units.
- Upgraded elec. service.
- Replace all lights.
- New fire alarm system.
- Upgraded security system.
- Additional sidewalk.
- New pavement, north lot.