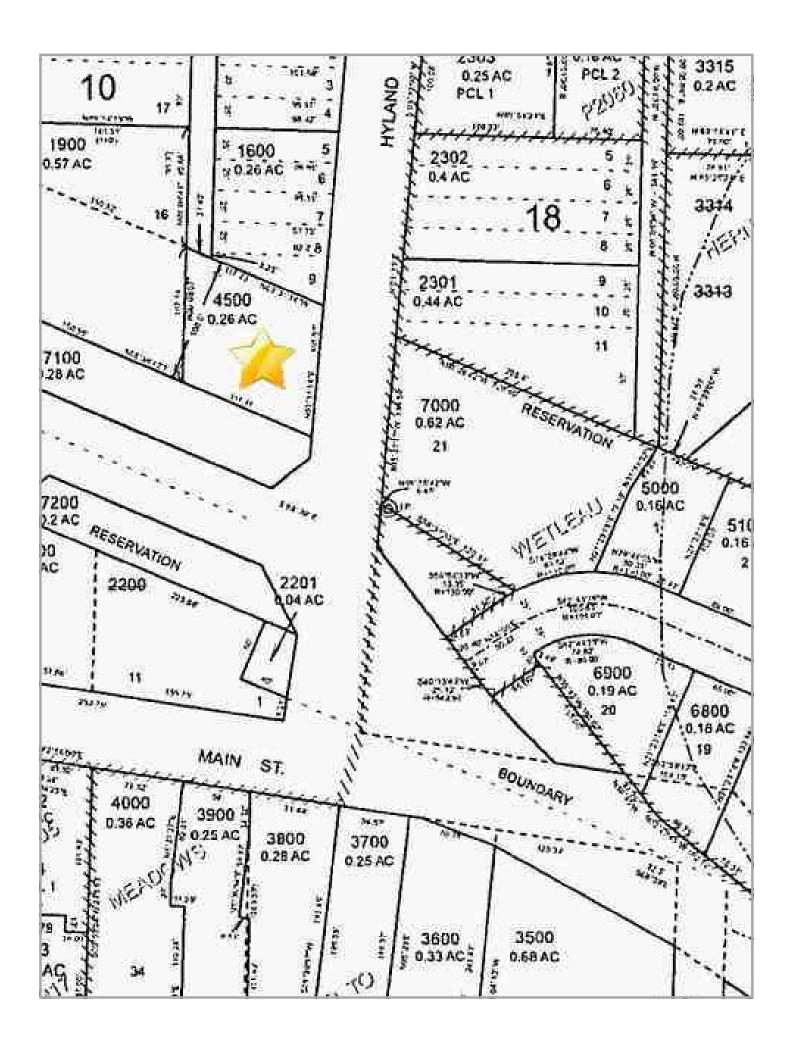

from the centerline thereof, when measured perpendicular thereto); thence along said Westerly right-of-way line, North 03°31'14" East 105.07 feet to the Southerly line of said Block 10; thence along said Southerly line, North 68°39'56" West 117.73 feet to the Point of Beginning.

CONTAINS M/L

0.26 AC

ND 4500

Plat Map

| Borrower         | N/A                  |             |         |    |          |       |  |
|------------------|----------------------|-------------|---------|----|----------|-------|--|
| Property Address | N Hyland Ln Lot 4500 |             |         |    |          |       |  |
| City             | Lowell               | County Lane | State ( | )r | Zip Code | 97452 |  |
| Lender/Client    | City of Lowell       |             |         |    |          |       |  |



|                                                                                                                                                                                                                                                                                                                                                                                                                                                                                                                 | Conditions Add                                                                                                                       | endum to the A                                                                                                            | Appraisal Report