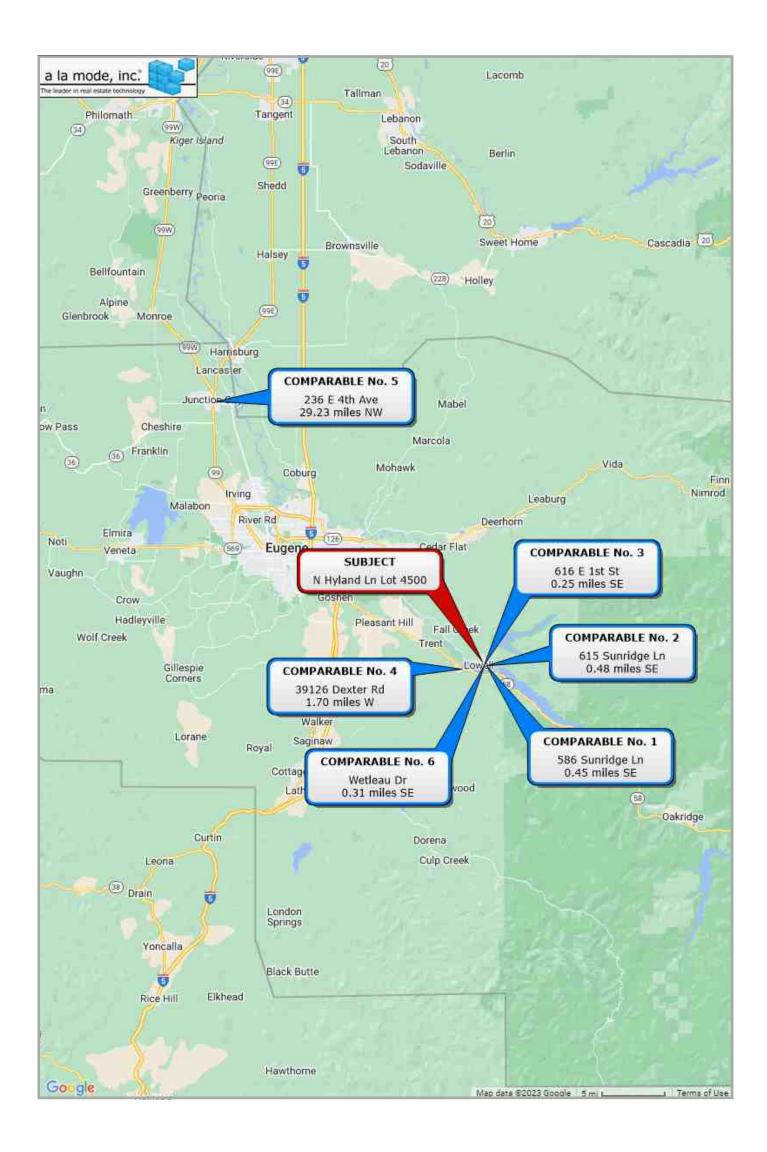

Total Bedrooms Total Bathrooms Location View Site Quality Age

29.23 miles NW 95,000

Comparable Street 9,148

# **Comparable 6**

Wetleau Dr Prox. to Subject Sales Price Gross Living Area Total Rooms Total Bedrooms Total Bathrooms Location View Site Quality Age

0.31 miles SE 85,000

Comparable Street 6,970

#### **Location Map**

| Borrower         | N/A                  |             |       |    |          |       |  |
|------------------|----------------------|-------------|-------|----|----------|-------|--|
| Property Address | N Hyland Ln Lot 4500 |             |       |    |          |       |  |
| City             | Lowell               | County Lane | State | OR | Zip Code | 97452 |  |
| Lender/Client    | City of Lowell       |             |       |    |          |       |  |



## **Legal Description Map**

| Borrower         | N/A                  |                   |    |          |       |  |
|------------------|----------------------|-------------------|----|----------|-------|--|
| Property Address | N Hyland Ln Lot 4500 |                   |    |          |       |  |
| City             | Lowell               | County Lane State | OR | Zip Code | 97452 |  |
| Lender/Client    | City of Lowell       |                   |    |          |       |  |

2. The legal description of Tract 2 after this adjustment is:

Beginning at the Southeast corner of Lot 16 of Block 10 the Plat of "Lowell," Lane County Plat Records; thence South 00°08'07" West 107.18 feet to the Northerly right-of-way line of W Boundary Road (being 50.00 feet from the centerline thereof, when